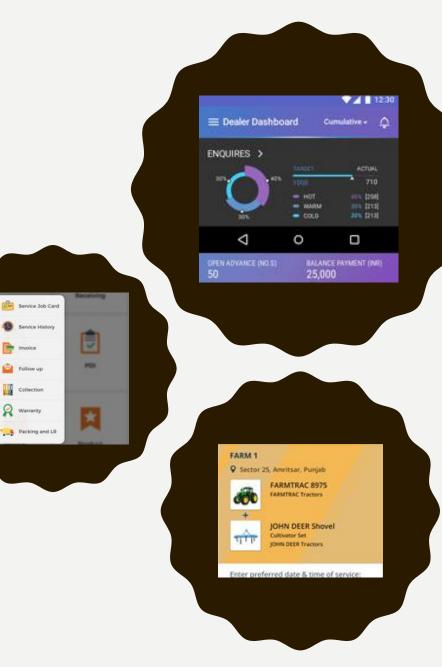

#### AUTO DEALER MANAGEMENT System (ADMS)

## **BENEFITS OF ADMS**

Create a Bond with your Customer through Customer & Dealer Mobile Apps

Define Roles easily: Pre-Sales, Sales, Post Sales

Updated Technology Platforms providing you the latest business approach

Reduce Manual efforts and bring cost effectiveness