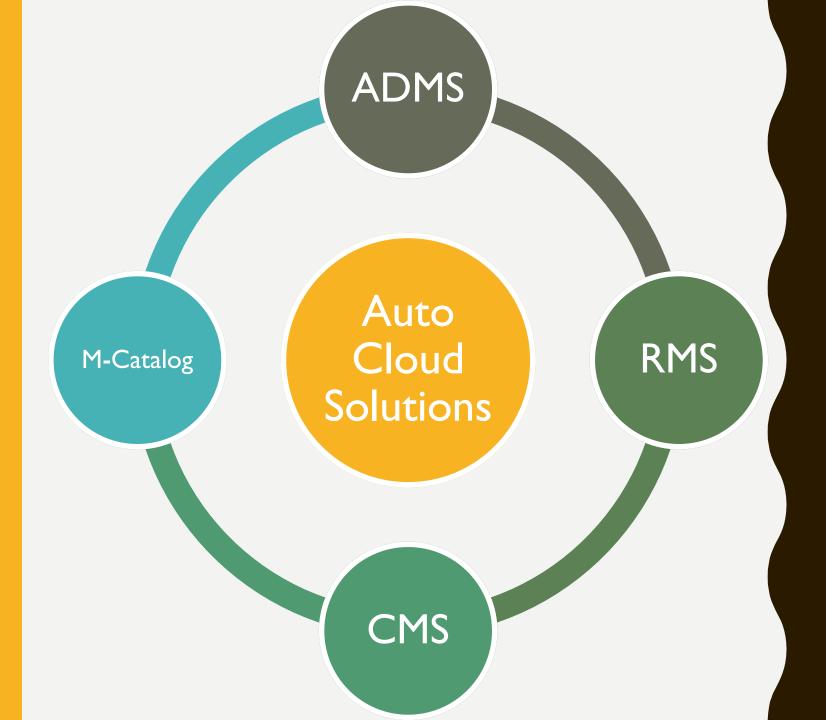

### SUITE OF PRODUCTS

ADMS- Auto Dealership Management System

RMS- Reward Management System

CMS- Call Management System

M-Catalog