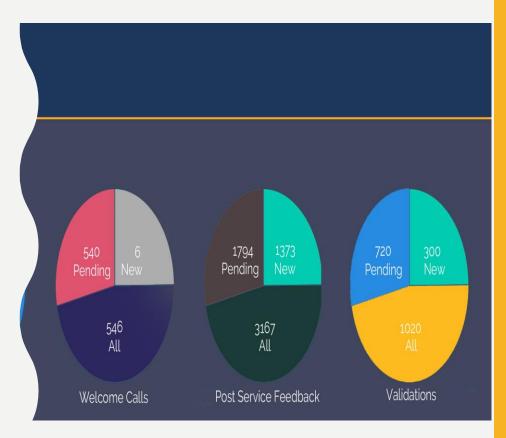

## CALL MANAGEMENT System

Manage Inbound & Outbond Calls

Track & Follow Up Leads

լլլ

Effective Reporting Structure